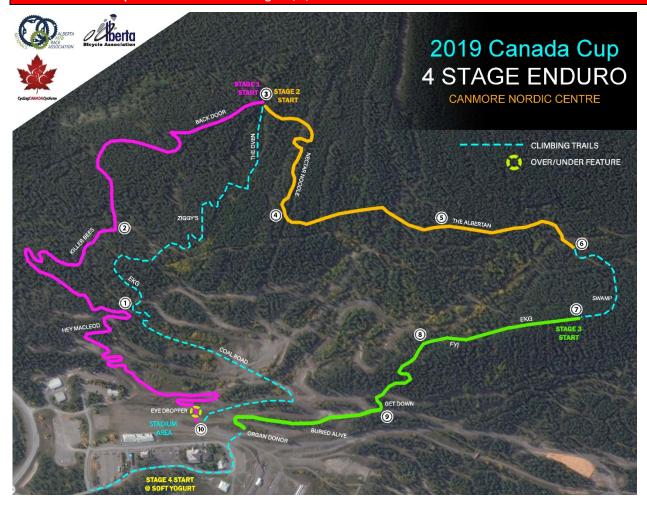

## Canmore Alberta Cup Enduro Race Course Stages 1, 2, and 3

Canmore Alberta Cup Enduro Race Course Stage 4 and Route to Canmore Brewing Company