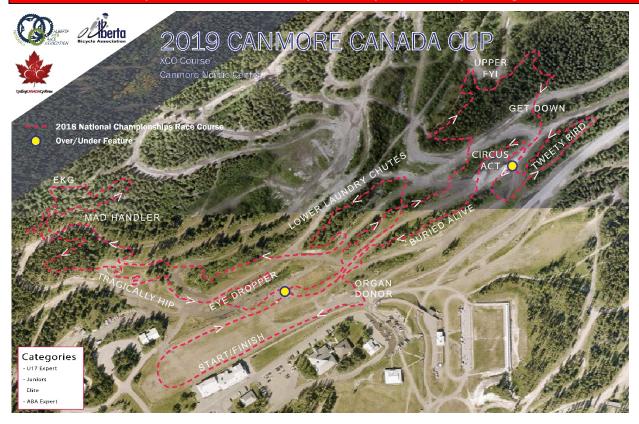

## UCI Canmore Canada Cup XCO Course: Elite, Junior Expert, U17 Expert and 17+ Expert Categories