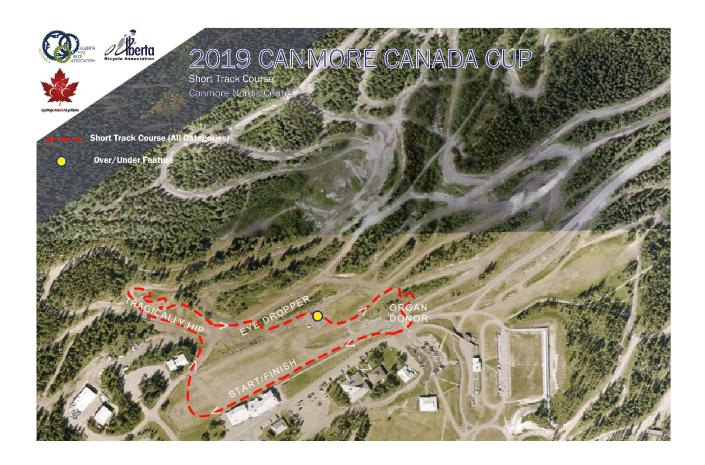

up Short Track, and Enduro Race) will be required to carry approved bearspray. This is a Canmore Nordic Centre requirement.

The Canmore Nordic Centre is located within a 90-minute drive of Calgary's International Airport and is just a five-minute drive from Canmore.



## UCI Canmore Canada Cup XCO Course: Elite, Junior Expert, U17 Expert and 17+ Expert Categories



## UCI Canmore Canada Cup XCO Start Loop: Elite and Junior Expert Only



## UCI Canmore Canada Cup XCO Course: 17+ Sport, 17+ Novice, 17+ Citizen and U17 Category



## UCI Canmore Canada Cup XCO Course: U15 and U13 Categories



## Canmore Alberta Cup Enduro Race Course Stages 1, 2, and 3



Canmore Alberta Cup Enduro Race Course Stage 4 and Route to Canmore Brewing Company



## **Canmore Alberta Cup Short Track Course**



## Media

The Canmore Canada Cup at the Canmore Nordic Centre is proud to serve media representatives with a dedicated Communications director. This individual promotes the event, host venues, sponsors and teams to all media outlets, from local to provincial. The Communications director will help facilitate interviews and coordinate photo opportunities between media representatives and the professional athletes, as well as event organizers and sponsors.

#### PR Media Contact:

Andrea Quinlan

Email: mymonsters@mac.com

Phone: 403-688-5111

#### **Interviews & Official Spokespersons**

The PR team encourages each cycling team to be open to granting interviews with all types of media at a convenient time. Additionally, the press team can assist in arranging interviews with cyclists and te