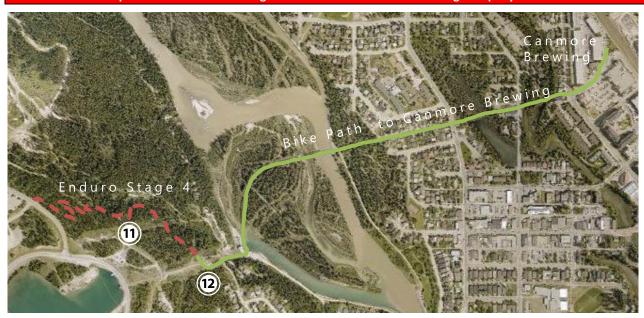

## Canmore Alberta Cup Enduro Race Course Stages 1, 2, and 3

Canmore Alberta Cup Enduro Race Course Stage 4 and Route to Canmore Brewing Company