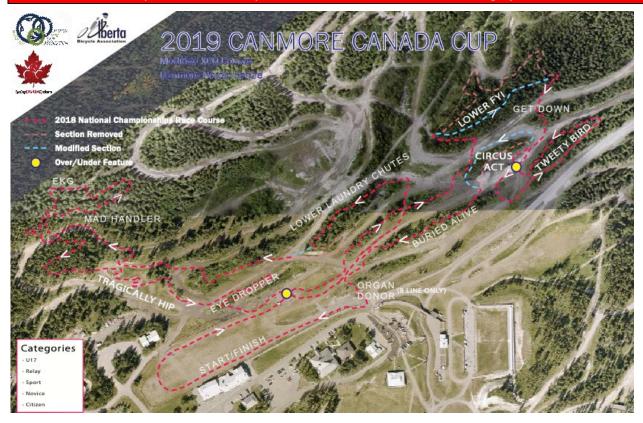

## UCI Canmore Canada Cup XCO Course: Elite, Junior Expert, U17 Expert and 17+ Expert Categories

## UCI Canmore Canada Cup XCO Course: 17+ Sport, 17+ Novice, 17+ Citizen and U17 Category