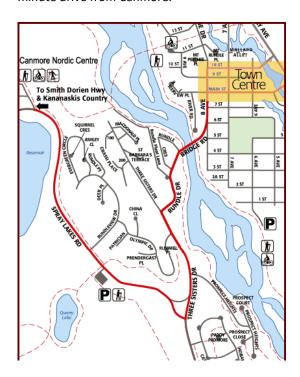

## **Venue Information**

The Canmore Nordic Centre 1988 Olympic Way Canmore Alberta

https://www.albertaparks.ca/parks/kananaskis/canmore-nordic-centre-pp/

The Canmore Nordic Centre Provincial Park offers a variety of recreational activities including cross country skiing, biking, hiking, disk golf and orienteering. Host site of the 1988 Olympic Winter Games Nordic events, the Canmore Nordic Centre continues to host regional, national and international events year-round.

The Canmore Nordic Centre is located within a 90-minute drive of Calgary's International Airport and is just a five-minute drive from Canmore.