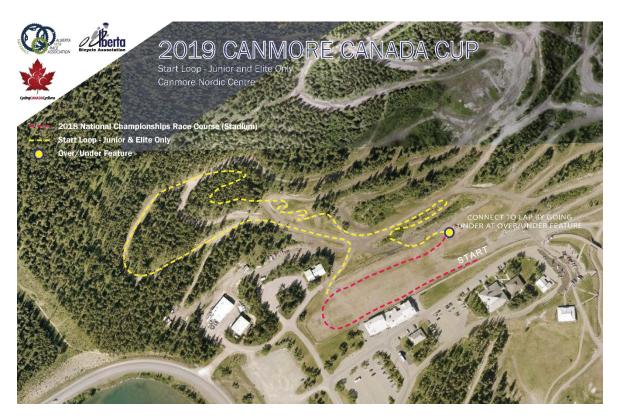

ng bears. When recreating in bear country, your best strategy to avoid an encounter with a bear is to make lots of noise, stay in groups and be alert for signs of bears. In the rare case of an aggressive confrontation, bear spray is your best defense.

All adults participating in the Alberta Bicycle Association Sanctioned Races (Alberta Cup XCO, Alberta Cup Short Track, and Enduro Race) will be required to carry approved bearspray. This is a Canmore Nordic Centre requirement.

The Canmore Nordic Centre is located within a 90-minute drive of Calgary's International Airport and is just a five-minute drive from Canmore.



## UCI Canmore Canada Cup XCO Course: Elite, Junior Expert, U17 Expert and 17+ Expert Categories



## UCI Canmore Canada Cup XCO Start Loop: Elite and Junior Expert Only



## UCI Canmore Canada Cup XCO Course: 17+ Sport, 17+ Novice, 17+ Citizen and U17 Category



## UCI Canmore Canada Cup XCO Course: U15 and U13 Categories



## Canmore Alberta Cup Enduro Race Course Stages 1, 2, and 3



Canmore Alberta Cup Enduro Race Course Stage 4 and Route to Canmore Brewing Company



## **Canmore Alberta Cup Short Track Course**



## Media

The Canmore Canada Cup at the Canmore Nordic Centre is proud to serve media representatives with a dedicated Communications director. This individual promotes the event, host venues, sponsors and teams to all media outlets, from local to provincial. The Communications director will help facilitate interviews and coordinate photo opportunities between media representatives and the professional athletes, as well as event organize