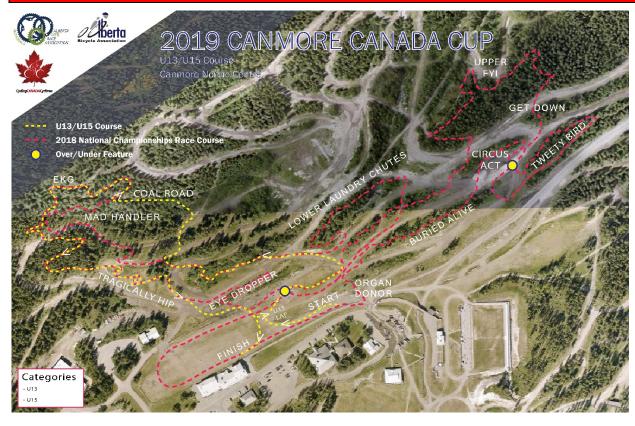

ns of bears. In the rare case of an aggressive confrontation, bear spray is your best defense.

All adults participating in the Alberta Bicycle Association Sanctioned Races (Alberta Cup XCO, Alberta Cup Short Track, and Enduro Race) will be required to carry approved bearspray. This is a Canmore Nordic Centre requirement.

The Canmore Nordic Centre is located within a 90-minute drive of Calgary's International Airport and is just a five-minute drive from Canmore.



## UCI Canmore Canada Cup XCO Course: Elite, Junior Expert, U17 Expert and 17+ Expert Categories



## UCI Canmore Canada Cup XCO Start Loop: Elite and Junior Expert Only



## UCI Canmore Canada Cup XCO Course: 17+ Sport, 17+ Novice, 17+ Citizen and U17 Category



## UCI Canmore Canada Cup XCO Course: U15 and U13 Categories



## Canmore Alberta Cup Enduro Race Course Stages 1, 2, and 3



Canmore Alberta Cup Enduro Race Course Stage 4 and Route to Canmore Brewing Company



## **Canmore Alberta Cup Short Track Course**



## Media

The Canmore Canada Cup at the Canmore Nordic Centre is proud to serve media representatives with a dedicated Communications director. This individual promotes the event, host venues, sponsors and teams to all media outlets, from local to provincial. The Communications director will help facilitate interviews and coordinate photo opportunities between media representatives and the professional athletes, as well as event organizers and sponsors.

#### PR Media Contact:

Andrea Quinlan

Email: mymonsters@mac.com

Phone: 403-688-5111

#### **Interviews & Official Spokespersons**

The P