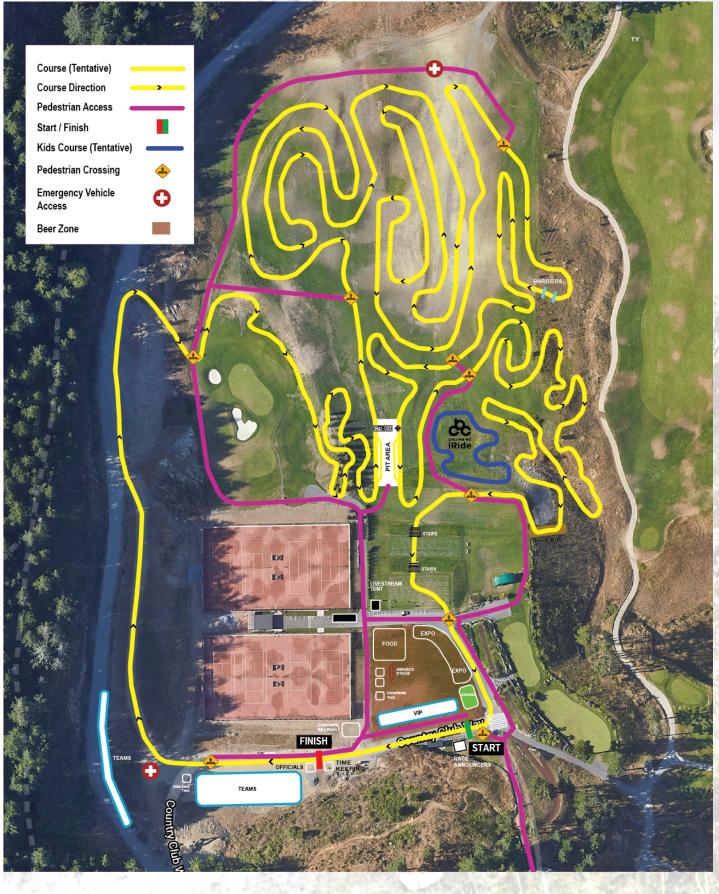

round temperate climate, Bear Mountain Golf & Tennis Resort Community offers its residents and guests resort living at its finest.

Known as a national sporting capital in Canada, Langford is home to several national and provincial-level teams that play and train in the city, including Rugby Canada, Pacific Football Club, Tennis Canada, Golf Canada, Cycling Canada, Rowing BC and Boxing BC. Located in the Northern area of the City of Langford, the site offers close proximity to the city's retail core (1km), and to the downtown core of the City of Victoria. The site is easily accessible by cart path, sidewalk, cycling on multi-use trails, BC Transit, or car. With a wide choice of restaurants and accommodation options, the area is an ideal location for Sport Tourism.

#### **1.3. SITE MAP**



#### **1.4. RACE STAFF**

| POSITION                         | NAME                   | CONTACT EMAIL               |
|----------------------------------|------------------------|-----------------------------|
| Chief Organizer / Race Director  | Jon Watkin             | info@bearcrossgrandprix.com |
| Course Director                  | Drew Mackenzie         |                             |
| Venue Director                   | Rob Larocque - Ecoasis |                             |
| Marketing / Sponsorship Director | Mark DeFrias           |                             |
| Course Marshal Leader            | Grant Reid             |                             |
| Teams/Expo Leader                | Lyndon Williams        |                             |
| Awards/Prize Leader              |