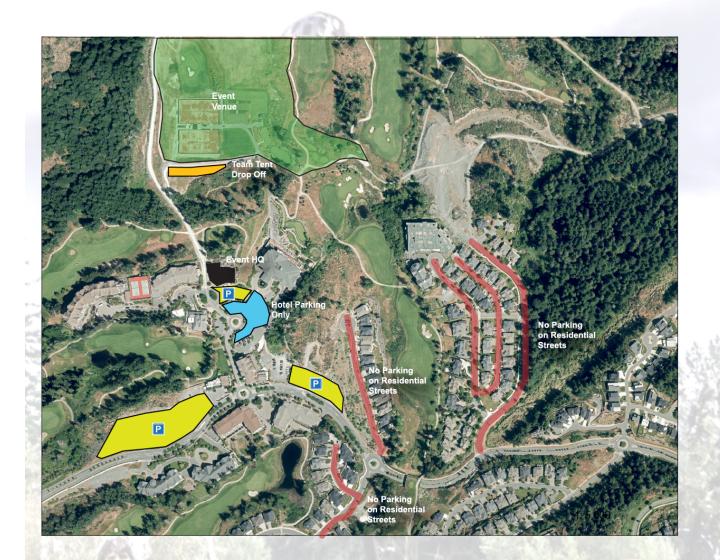

for mechanics and assistants tending to racers on course.
- Use of pressure washers by unauthorized personnel at unauthorized times will result in disqualification.
- Please remove your equipment out of the pit area immediately following your race
- A general bike wash area will be located at the North Langford Fitness Centre (Registration). See course map for location.

#### 2.15.3. Parking

- Parking will be available at designated parking areas in the area at a first come first serve basis.
- There is free parking at Bear Mountain Parkway and at the North Langford Fitness Centre. See Map.
- Do not park on residential roads. We are not responsible for any lost or stolen items, towed or ticketed cars.
- Park responsibly and please be courteous to the residents and businesses around us.



#### 2.15.4. First aid and medical

- A team of trained medical staff will be in place during the event, with primary location at the start/finish line.
- Medic/First Aid Supervisor is Medix.
- The area is served by 911
- Nearest hospital:

#### Victoria General Hospital

1 Hospital Way, Victoria, BC V8Z 6R5

#### 2.15.5. Security and policing

- On-site venue security will be in place for the duration of the event
- Security staff have mobile capabilities and emergency first aid training
- Municipal police will be briefed on the event and can provide assistance if required (nearest police station 6 km away).

#### 2.15.6. Lodging and restaurants

#### Fairways Hotel on the Mountain

Address: 1376 Lynburne Pl, Victoria, BC V9B 6S1 Phone: (778) 401-2020 Use Promo Code "Cyclocross"

#### F