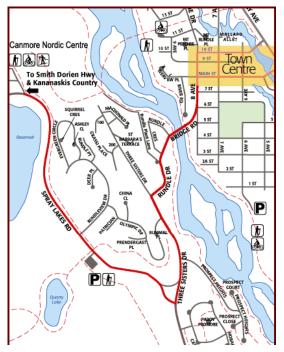

#### **Venue Information**

The Canmore Nordic Centre 1988 Olympic Way Canmore Alberta

The Canmore Nordic Centre is located within a 90-minute drive of Calgary's International Airport and is just a five-minute drive from Canmore.