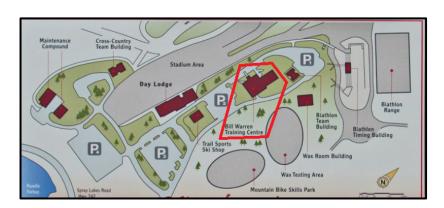

| Thursday – June 16, 2022 |                                                                                                        |                              |
|--------------------------|--------------------------------------------------------------------------------------------------------|------------------------------|
| Period                   | Description                                                                                            |                              |
| 09h00 – 12h00            | Course inspection                                                                                      |                              |
| 12h00 – 17h00            | Race/Registration Office open – On-Site Registration<br>-XCC – all categories<br>-XCO – all categories |                              |
| 12h00 – 16h30            | XCC Course Open for Official Training                                                                  |                              |
| 15h00 – 16h00            | XCC & XCO Coaches Meeting (Bill Warren Training Centre – See Map on Page 11)                           |                              |
| 17h00                    | Race Start #1 XCC – ABA (No UCI Points)                                                                | Junior & U17 Expert (Female) |
| 17h45                    | Race Start #2 XCC – ABA (No UCI Points)                                                                | Junior & U17 Expert (Male)   |
| 18h30                    | Race Start #3 XCC – Canada Cup                                                                         | Elite (Female)               |
| 19h15                    | Race Start #4 XCC – Canada Cup                                                                         | Elite (Male)                 |
| 19h45                    | XCC Awards Ceremony (Top 5 in each category)                                                           |                              |

#### Elite Athlete/Team Managers Meeting:

When: Thursday, June 16 @ 15h00 Where: Bill Warren Training Centre, Canmore Nordic Centre