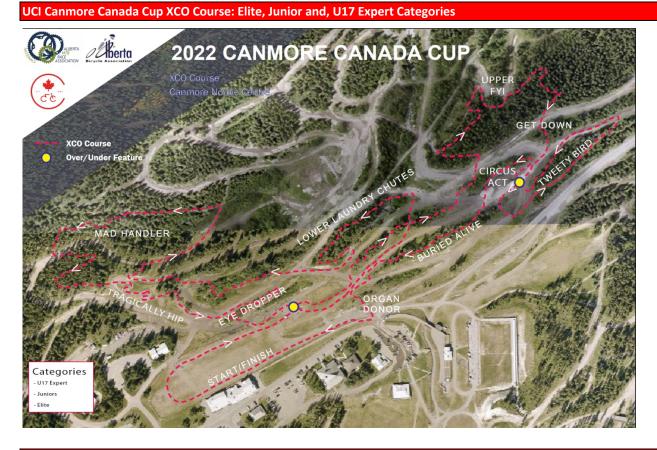

Enforcement is done on a daily basis and it is quite certain that a ticket will be received for any vehicle that has not purchased the pass.

UCI Canmore Canada Cup XCO Start Loop: Elite, Junior and U17 Expert