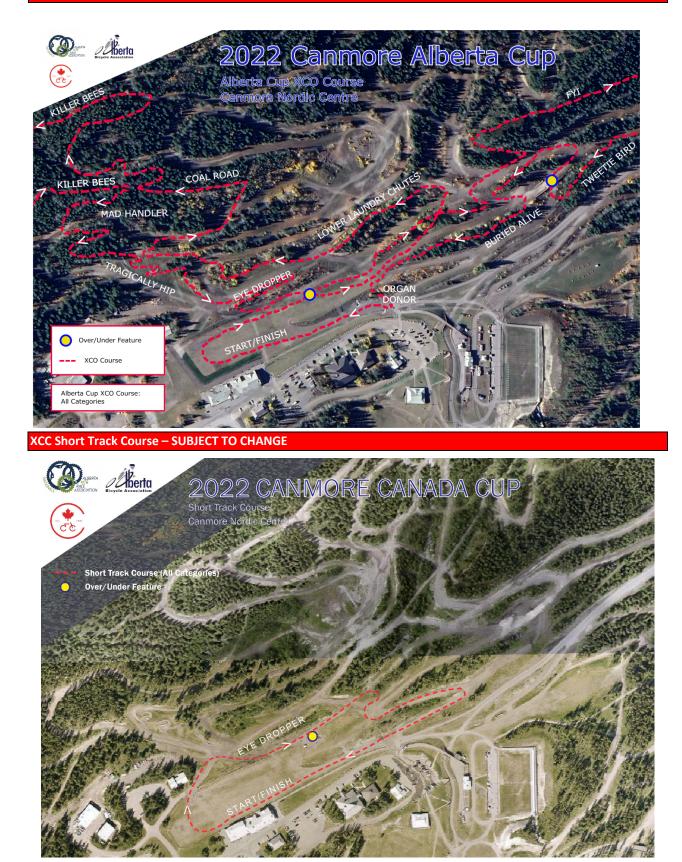

Canmore Alberta Cup XCO Course: U13, U15, U17, Novice, Sport, Expert, Elite Categories (No Start Loop)