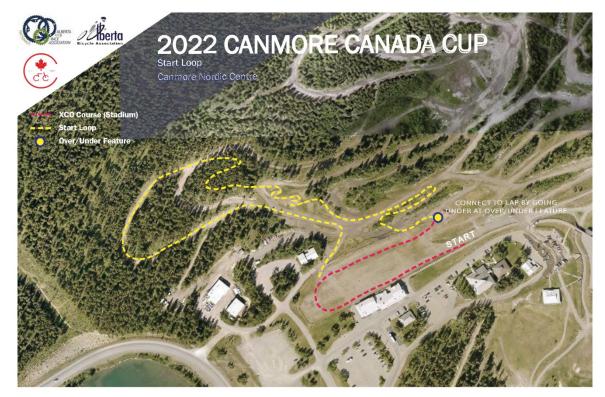

Enforcement is done on a daily basis and it is quite certain that a ticket will be received for any vehicle that has not purchased the pass.

UCI Canmore Canada Cup XCO Start Loop: Elite, Junior and U17 Expert